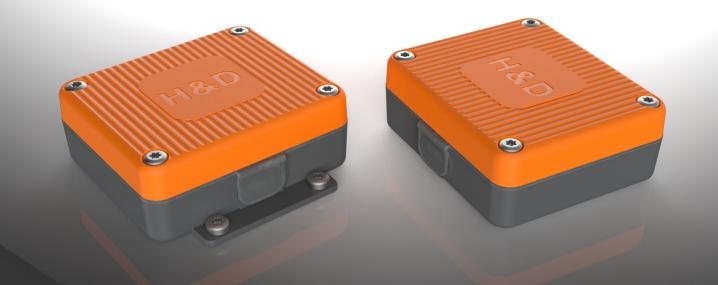

## **RAVEN IOT SENSOR - BOX827**

Raven IoT sensor BOX827 is a solution that can be easily applied to machines or tools for monitoring their health, uptime, interval to next service with cloud analysis for predictive maintenance – condition based maintenance. The sensor requires no local infrastructure installation such as Wi-Fi or Bluetooth because it uses the new IoT M2M cellular standard LTE-M and NB-IoT being provided by mobile operators like Telia and Telenor. It is offered together with Griffin® IoT Cloud for remote sensing applications or GEPS® which additionally provides real time location or positioning information (e.g. machines or tools on construction sites). AlternativelyRavenIoTsensorBOX827canbelinkedtoanother standard cloud solution that the customer selects, for example Microsoft Azure, Amazon Web Services or Google Cloud.