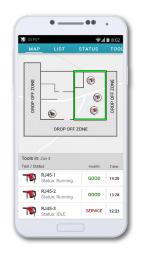

Digital visualizer included

Reduced service Management fees

| € GEPS*       |              | <b>\\$</b> 41 ∎ 8:02         |               |
|---------------|--------------|------------------------------|---------------|
| MAP           | LIST         | STATUS                       | тоо           |
| DROP OFF ZONE | -<br>-       |                              | DROP OFF ZONE |
|               | DROP O       | FF ZONE                      |               |
| Stor          | ne cutter    | Usage                        | Health        |
|               |              |                              |               |
| Up            | time:        | Total: 123h 2                | 4m 🕨          |
| υρ<br>7h      | time:<br>12m | Total : 123h 2<br>Status: GC |               |