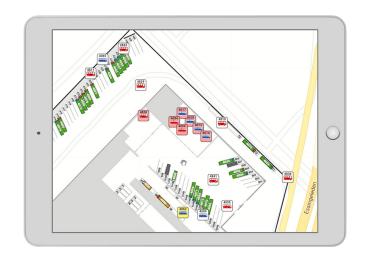

## **KEY FEATURES**

Streamline depot flow and facilitate planning of maintenance and repair.

Read out positioning status and temperature per bus in real time.

Save up to 30% work time for staff.

Visualize empty parking spaces and where buses are parked in real-time.

GEPS for Yard Management provides you with real-time visibility of asset locations and their operational status, including dwell times in various states. You can also reduce yard congestion and increase yard throughput.